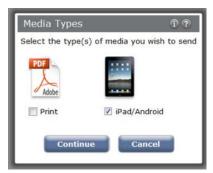

### TO UPLOAD:

- 1. Go to: http://ads.hearst.com
- 2. Select Advertising Gateway at the top of the screen
- 3. Select House Beautiful
- 4. Log in or register if necessary
- 5. When you get to the screen below, select "iPad/Android" and then continue