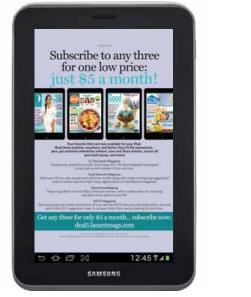

#### For Android devices, please select a preferred display method:

OPTION A: Fit to height. Cropped width to live area.

OPTION B: Fit to width. Letterbox with white at top and bottom.