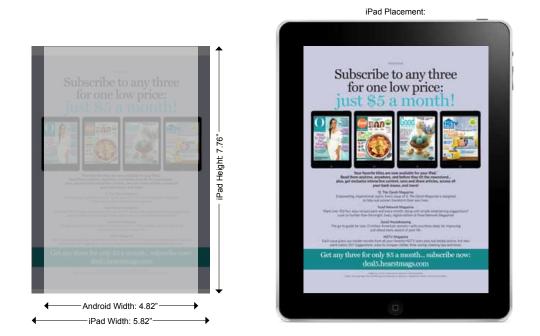

# 2015 ENHANCED FOR TABLET STATIC AD SPECIFICATIONS

FULL PAGE STATIC AD FORMAT: Portrait-orientation only PDF x1A-compliant to a size of 5.82"W x 7.76"H with a "live area" of 4.82" x 7.76".

(To repurpose for 16:9- ratio Android devices, .5" will be cropped from both sides of the creative).

#### FORMATTING:

| File Format | PDF/X-1A                                                                                                                                                                                                    |
|-------------|-------------------------------------------------------------------------------------------------------------------------------------------------------------------------------------------------------------|
| Dimensions  | 5.82"W x 7.76"H (PORTRAIT ORIENTATION ONLY)                                                                                                                                                                 |
| Live Area   | 4.62"W x 7.76"H<br>(to repurpose for 16:9-ratio Android devices, .5" will be cropped from both sides of the<br>creative) Please ensure there is a type safety of .16" at the top to allow for the menu bar. |
| Resolution  | Minimum ppi of 300                                                                                                                                                                                          |
| Color Space | CMYK preferred                                                                                                                                                                                              |